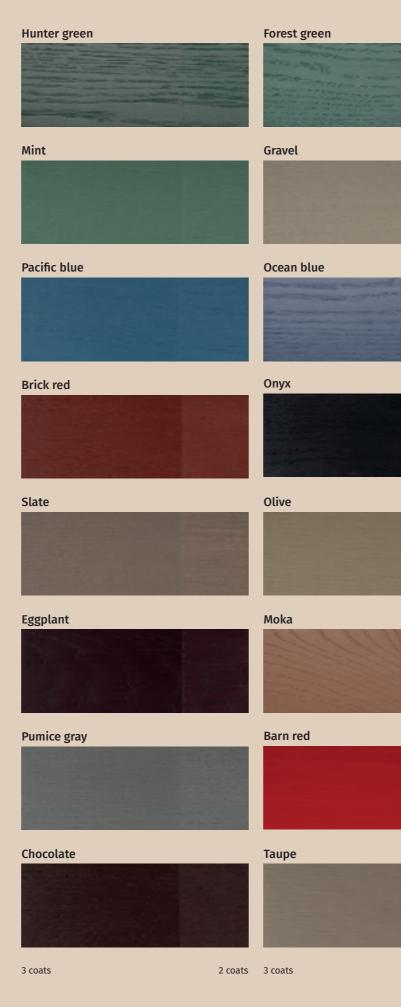

#### **Trendy color charts and endless solutions**

The 48 shades of Hydro Oil range, including 24 translucent and 24 pigmented options, are a chromatic synthesis of the main outdoor trends and meet every expectation. Every authorized Renner Group store is also ready to create custom sample coating not present in the extensive catalog. Maximum freedom of expression.

## **PIGMENTED SELECTION** In matt version (code YS-M605) and satin version (code YS-M625)