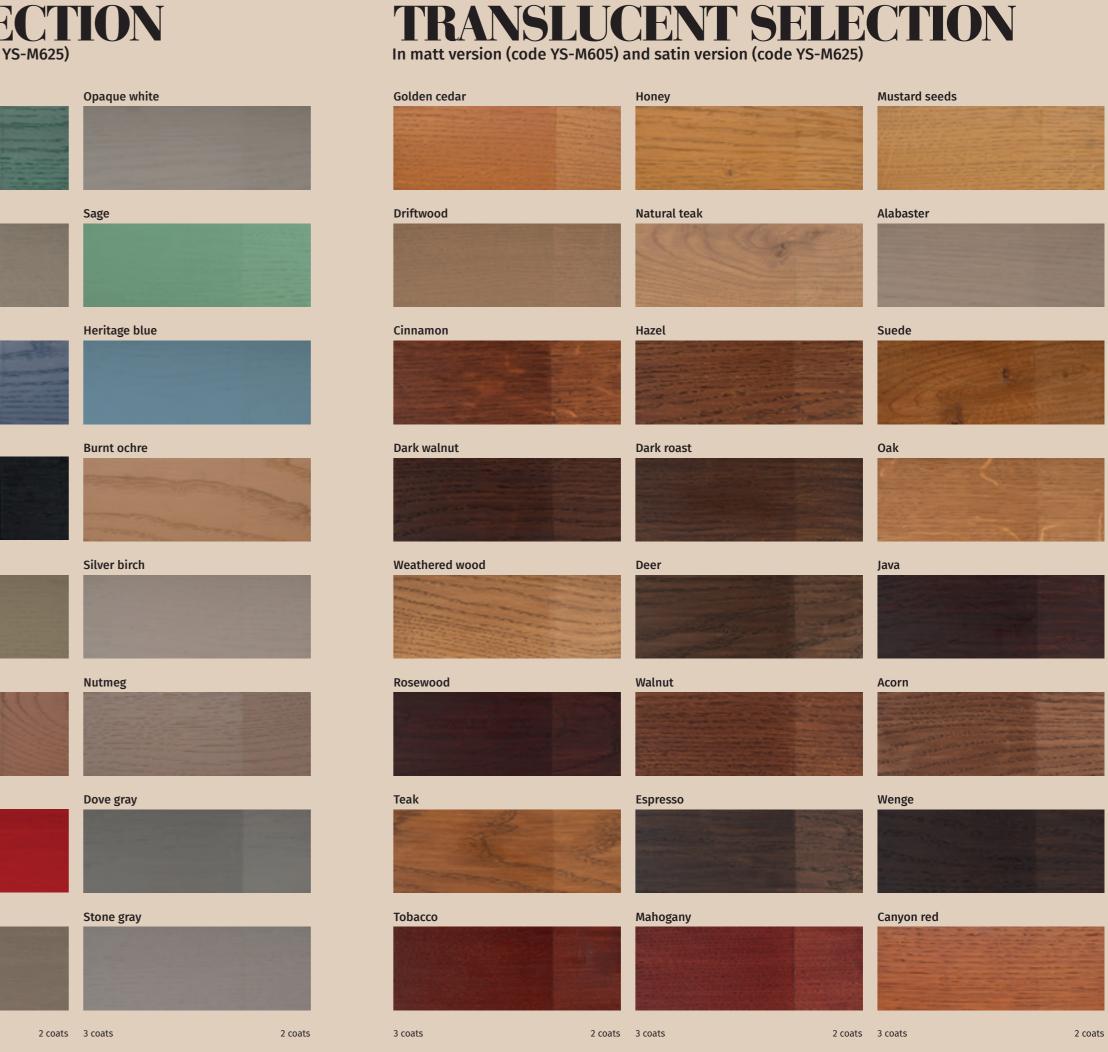

#### Natural selection of beauty

Hydro Oil range, with its rich color offering, is the right solution for every specific project. In developing it, our color designers were inspired by nature. The goal is to provide aesthetic solutions that complement any environment, effectively enhancing the original beauty of wooden surfaces and integrating them respectfully into the locations that host them.

#### **Trendy color charts and endless solutions**

The 48 shades of Hydro Oil range, including 24 translucent and 24 pigmented options, are a chromatic synthesis of the main outdoor trends and meet every expectation. Every authorized Renner Group store is also ready to create custom sample coating not present in the extensive catalog. Maximum freedom of expression.

## **PIGMENTED SELECTION** In matt version (code YS-M605) and satin version (code YS-M625)