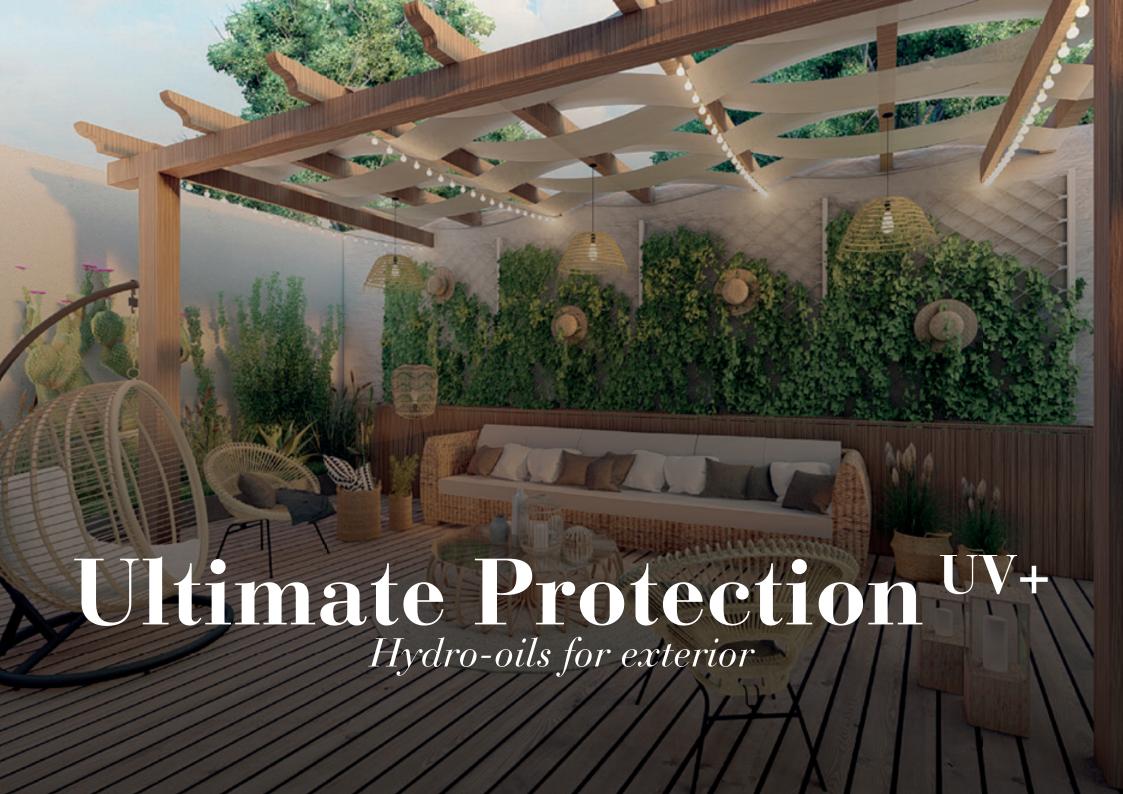

## Ultimate Protection UV+

Shield the wood, say goodbye to sanding. Outdoor long-lasting solutions for deckings, garden furniture, claddings and watercrafts.

The Ultimate Protection <sup>UV+</sup> systems are smart solutions to improve wood longevity. The water-based Ultimate Protection <sup>UV+</sup> range is created to ward off the attacks from the most dangerous atmospheric and biological agents, thus revolutionising the concepts of care and maintenance.

Thanks to UV+ Protection and Radical Block technologies, the Ultimate Protection UV+ oils fix the original beauty of outdoor deckings, garden furniture, claddings and watercrafts over time. Thanks also to its Self-Consuming formula, maintenance and restoration, which are normally complex and demanding procedures, finally become quick operations, as sanding is no more necessary.