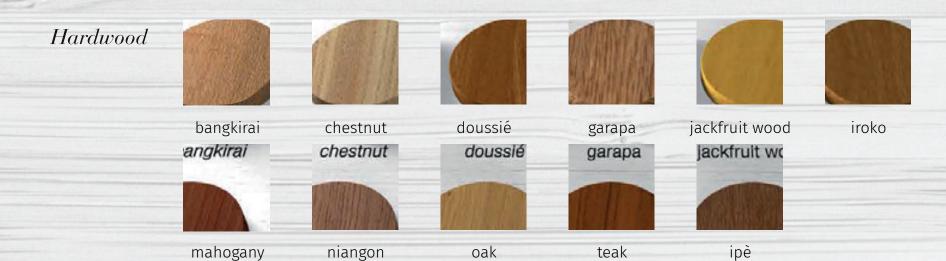

## Woods

Ultimate Protection UV+ systems are suitable for every kind of wood.

This catalogue is based on the two biggest families of woods, that are mainly used in exterior, to choose the most suitable system for your specific needs.